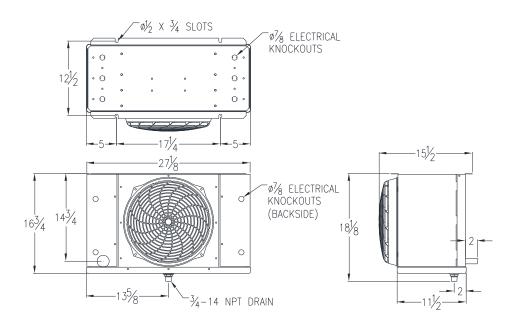

| DIMENSIONAL DATA |      |       |          | INSTALLATION |         |               |  |
|------------------|------|-------|----------|--------------|---------|---------------|--|
| OVERALL (inches) |      |       |          | CONNE        | CTIONS  | REFRIGERANT   |  |
| L                | W    | Н     | WT (lbs) | LIQUID       | SUCTION | TYPE          |  |
| 27.125           | 15.5 | 16.75 | 44       | 3/8          | 7/8     | R-448A/R-449A |  |