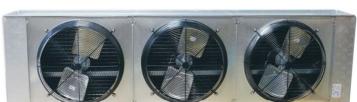

## E2LD0409C-ME EVAPORATOR UNIT

Note: Pictures are for illustration only, and may not reflect the listed model.

| GENERAL       |                     |            |                |                   |          |  |  |  |
|---------------|---------------------|------------|----------------|-------------------|----------|--|--|--|
| REFRIGERANT   | REFRIGERANT VOLTAGE |            | DEFROST SCHEME | CONTROLLER        | LISTINGS |  |  |  |
| R-448A/R-449A | 208-230/60/3        | WM6E374EDA | ELECTRIC       | MASTER CONTROLLER | UL/CUL   |  |  |  |