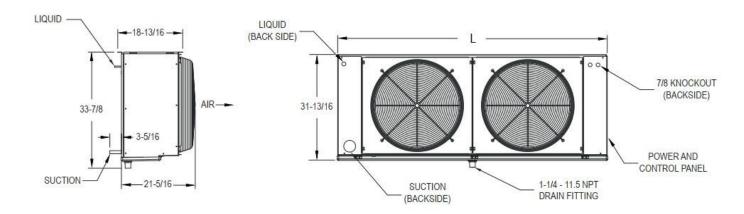

| DIMENSIONAL DATA |    |    |             | INSTALLATION |             |               |  |
|------------------|----|----|-------------|--------------|-------------|---------------|--|
| OVERALL (inches) |    |    | CONNECTIONS |              | REFRIGERANT |               |  |
| L                | W  | Н  | WT (lbs)    | LIQUID       | SUCTION     | TYPE          |  |
| 81               | 21 | 34 | 220         | 1/2          | 1 5/8       | R-448A/R-449A |  |