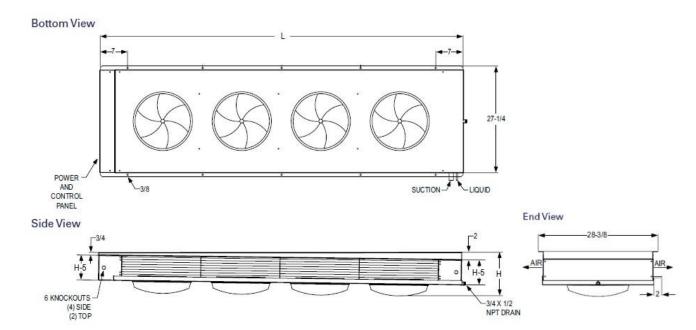

| DIMENSIONAL DATA |        |       |          | INSTALLATION |         |               |  |
|------------------|--------|-------|----------|--------------|---------|---------------|--|
| OVERALL (inches) |        |       |          | CONNE        | CTIONS  | REFRIGERANT   |  |
| L                | w      | Н     | WT (lbs) | LIQUID       | SUCTION | ТҮРЕ          |  |
| 92               | 28.375 | 11.25 | 125      | 1/2          | 1 1/8   | R-448A/R-449A |  |