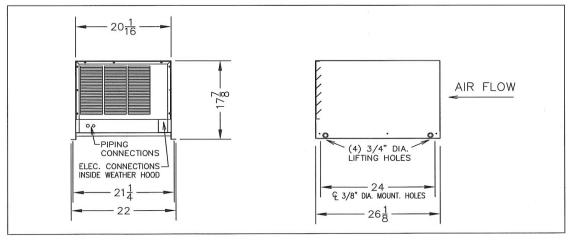

| DIMENSIONAL DATA |                          |    |          |           |           |  |  |
|------------------|--------------------------|----|----------|-----------|-----------|--|--|
|                  | OVERALL (to nearest inch | )  |          |           |           |  |  |
| L                | W                        | Н  | WT (lbs) | BASE SIZE | BASE/HOOD |  |  |
| 22               | 27                       | 18 | 180      | M1        | 011M      |  |  |