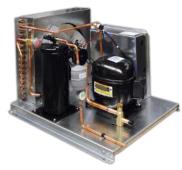

## MHMD010MB CONDENSING UNIT

Note: Pictures are for illustration only, and may not reflect the listed model.

| GENERAL       |              |                 |                  |    |      |          |  |
|---------------|--------------|-----------------|------------------|----|------|----------|--|
| REFRIGERANT   | VOLTAGE      | COMPRESSOR TYPE | COMPRESSOR MODEL | HP | AWEF | LISTINGS |  |
| R-448A/R-449A | 208-230/60/1 | Hermetic        | RST70C1E-PFV     | 1  | 5.61 | UL/CUL   |  |

| DIMENSIONAL DATA |                          |    |          |           |           |  |  |
|------------------|--------------------------|----|----------|-----------|-----------|--|--|
|                  | OVERALL (to nearest inch | )  |          |           |           |  |  |
| L                | W                        | Н  | WT (lbs) | BASE SIZE | BASE/HOOD |  |  |
| 22               | 27                       | 18 | 180      | M1        | 011M      |  |  |