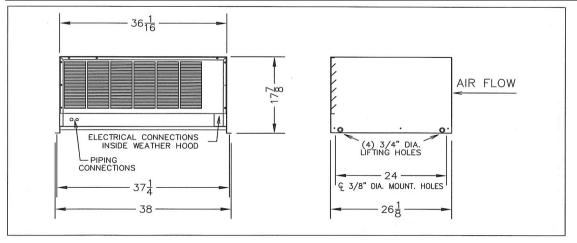

| DIMENSIONAL DATA |                          |    |          |           |           |  |  |
|------------------|--------------------------|----|----------|-----------|-----------|--|--|
|                  | OVERALL (to nearest inch | )  |          |           |           |  |  |
| L                | W                        | Н  | WT (lbs) | BASE SIZE | BASE/HOOD |  |  |
| 38               | 27                       | 18 | 240      | M2        | 021M      |  |  |