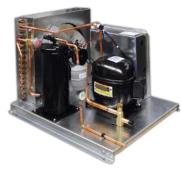

## MSLD020RC CONDENSING UNIT

Note: Pictures are for illustration only, and may not reflect the listed model.

| GENERAL       |              |                 |                  |    |      |          |  |
|---------------|--------------|-----------------|------------------|----|------|----------|--|
| REFRIGERANT   | VOLTAGE      | COMPRESSOR TYPE | COMPRESSOR MODEL | HP | AWEF | LISTINGS |  |
| R-448A/R-449A | 208-230/60/3 | Scroll          | ZF07KAE-TF5      | 2  | -    | UL/CUL   |  |