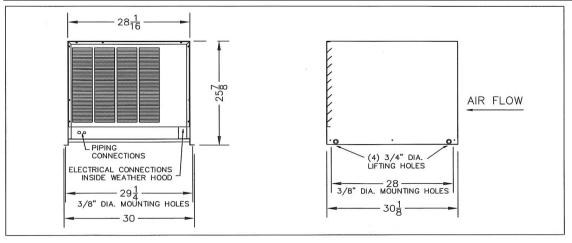

| DIMENSIONAL DATA |                          |    |          |           |           |  |
|------------------|--------------------------|----|----------|-----------|-----------|--|
|                  | OVERALL (to nearest inch | )  |          |           |           |  |
| L                | W                        | Н  | WT (lbs) | BASE SIZE | BASE/HOOD |  |
| 30               | 31                       | 26 | 250      | M3        | 031M      |  |