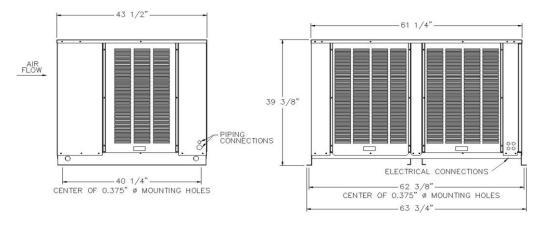

| DIMENSIONAL DATA          |    |    |          |           |           |  |
|---------------------------|----|----|----------|-----------|-----------|--|
| OVERALL (to nearest inch) |    |    |          |           |           |  |
| L                         | W  | Н  | WT (lbs) | BASE SIZE | BASE/HOOD |  |
| 64                        | 44 | 40 | 540      | M6        | 062M      |  |